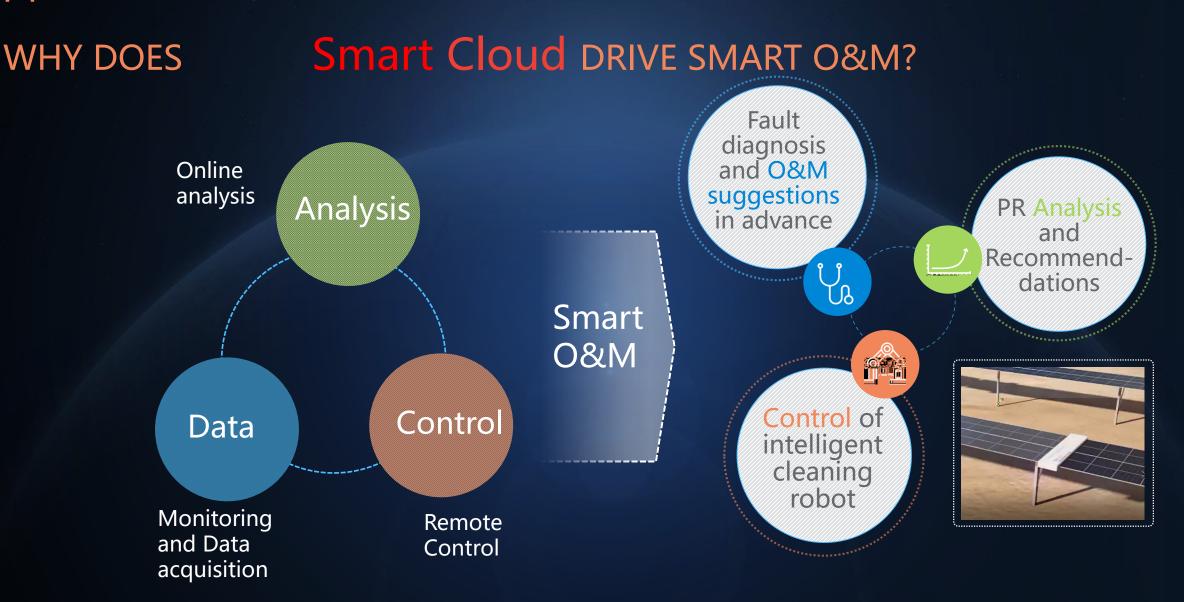

Reduce O&M cost Online analysis

Remote

HOW Smart Cloud CAN BENEFIT O&M?

## **Smart Cloud** REDUCE LCOE?

Integrated alarm protection Integrated cleaning robot Integrated smart tracking algorithm PR diagnosis & analysis

Quick trouble shooting Quick remote commissioning Package offer, fast site deployment

Provides data package API Highly visualized Human Machine Interface Mature customized configuration improves system efficiency

Reduces power loss,

Improves O&M efficiency reduces O&M cost & time

User-friendly software, easy to integrate into other platforms