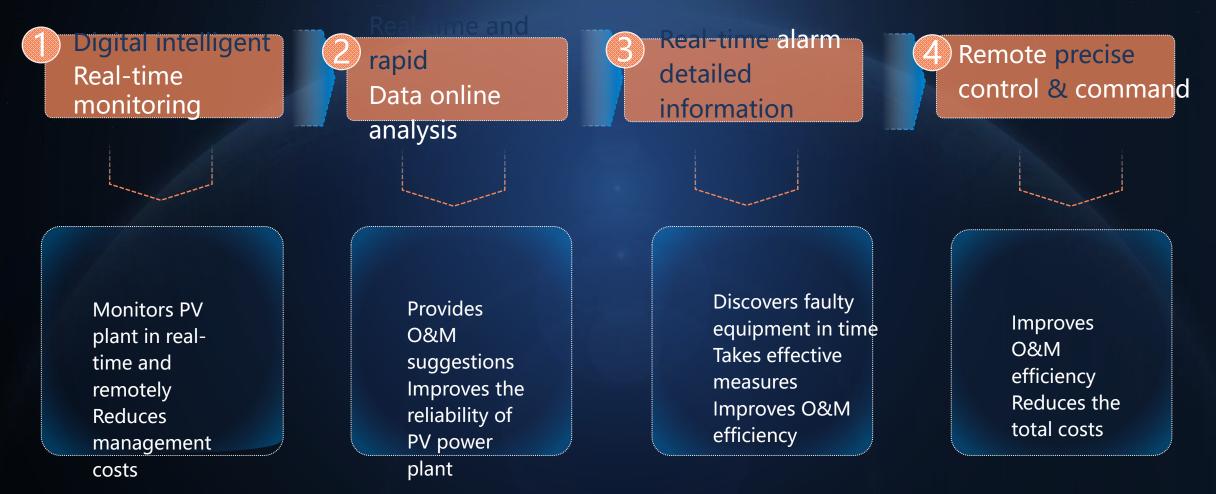

## Monitoring & Alarm

#### Control

Data acquisition: Visualization of real-time status and performance Monitor the system availability Visualization of alarms & events Real-time rapid data analysis and processing Intelligent and precise control remotely and accurately

### System Diagnosis

#### Smart O&M

Safer & more reliable with "Active Stow Protection" Smart analysis of operating states, pre-warning O&M instructions Fault diagnosis and O&M suggestions in advance Improve O&M efficiency

Reduce O&M cost Online analysis

Remote

HOW Smart Cloud CAN BENEFIT O&M?